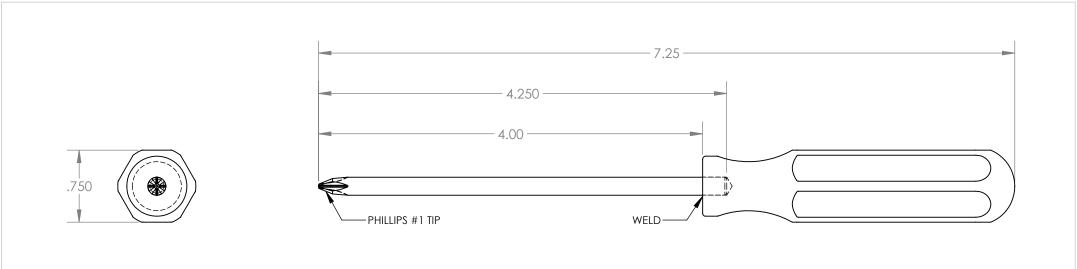

TITLE:

PHILLIPS #1 SCREWDRIVER with STAINLESS STEEL HANDLE

REV:

|    |          | with STAINLESS STEEL HANDLE |
|----|----------|-----------------------------|
| ⊃R | PART NO. | 21222                       |