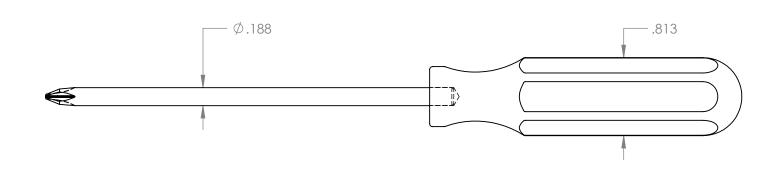

TITLE:

PHILLIPS #1 SCREWDRIVER with STAINLESS STEEL HANDLE

REV:

|    |          | with STAINLESS STEEL HANDLE |
|----|----------|-----------------------------|
| ⊃R | PART NO. | 21222                       |